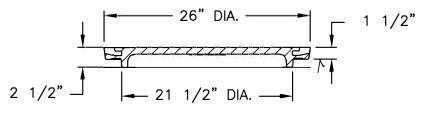

# **COVER SECTION**

Supplied By: SUPPLY 877-903-7246 www.trenchdrainsupply.com

## **Product Number** 00104020A02 **Design Features**

-Materials Cover Gray Iron (CL35B) Frame Gray Iron (CL35B)

-Load Rating **Heavy Duty** -Open Area n/a -Coating Dipped

- V Designates Machined Surface