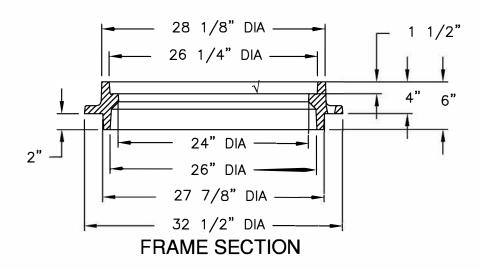

# **COVER SECTION**

Supplied By: SUPPLY 877-903-7246 www.trenchdrainsupply.com

## **Product Number** 00104020A02 **Design Features**

-Materials Cover Gray Iron (CL35B) Frame Gray Iron (CL35B)

-Load Rating **Heavy Duty** -Open Area n/a -Coating Dipped

- V Designates Machined Surface