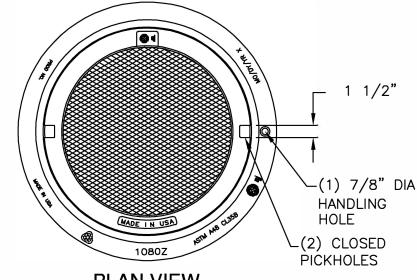

## **PLAN VIEW**

## **Product Number** 00104020A02 **Design Features**

-Materials Cover Gray Iron (CL35B) Frame Gray Iron (CL35B)

-Load Rating **Heavy Duty** -Open Area n/a -Coating Dipped

- V Designates Machined Surface